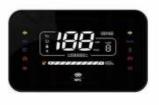

#### **YS13**

Voltage:30-100V Current:3mA±0.5 Waterproof:IP66 Size:217.4\*138\*2\*58.5mm

- NFC power on/off
- Power-off memory
- •SIF/485/UART/CAN
- •12V/48 flasher
- Battery status
- ODO
- Backlight