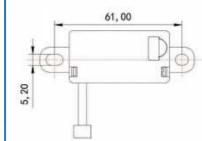

# **DC-DC CONVERTER**

Voltage:30~100V Standby current:9.5mA Output voltage:12V/5V Main material:aluminum case

**DC-DC** converter