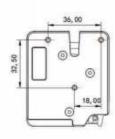

### SH101

Voltage:12V
Current:≤380mA
Waterproof:IP67
Motor type:N20 motor
Size:74\*25\*22mm
Working method:Electric opening

- Special design for e-scooter battery case
- Keyless lock/unlock
- Small size
- Anti-theft/anti-prying/anti-smash/ waterproof/anti-vibiration