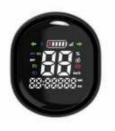

#### **YC04**

Voltage:30-100V Current:3mA±0.5 Waterproof:IP66 Size:95\*193\*50mm

- •SIF/485/UART/CAN
- •SOC
- KERS display
- Colorful light
- Battery status
- ODO
- Backlight