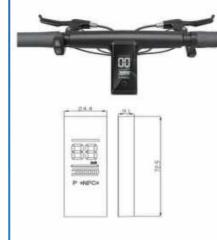

## **YT01**

Voltage:30-100V Current:3mA±0.5 Waterproof:IP65 Size:73\*24.4\*9.06mm

- Highlight the LED display
- Display of speed, power, and parking
- •NFC power on/off, more convinent
- Serial communication
- Self-study card function