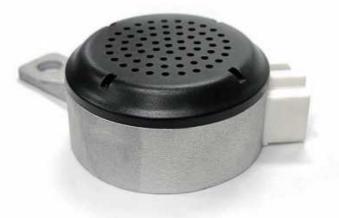

# **ANTI-THEFT ALARM SYSTEM**

#### **RJ501**

Voltage: 28V-72V Standby current: ≤6.5mA Decibel: ≥85 dB(@1m)

basic alarm function

#### **RJ502**

Voltage: 48V-72V Standby current: ≤2mA Decibel: ≥85 dB (@1m) keyless system +basic alarm function

#### 708

PKE function

Voltage: 48V-72V Standby current: ≤7.5mA Decibel: ≥80 dB (@1m)

#### 708B

Voltage: 48V-72V
Standby current: ≤7.5mA
Decibel: ≥80 dB (@1m)
keyless system
seat lock control(optional)
steering lock control(optional)

basic alarm function: Press the lock button, it will enter into the defence status. When there is vibiration /wheel rotation or power on signal, the host will alarm