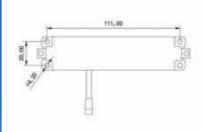

# **DC-DC CONVERTER**

Voltage:30~100V Standby current:9.5mA Output voltage:12V/5V Main material:aluminum case

**DC-DC** converter

#### **Function**

DC-DC converter Electronic horn Support 5V USB(optional)

# **Advantages**

Low power consumption

Buzzing tablet sound, pressing ceramic, strong anti-interference ability