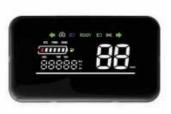

#### **YC26**

Voltage:30-100V
Current:3mA±0.5
Waterproof:IP66
Size:171.1\*101.1\*24.7mm

- Anti-theft alarm
- VA display
- NFC power on/off
- •SIF/485/UART/CAN
- Bluetooth
- •SOC
- •12V/48 flasher