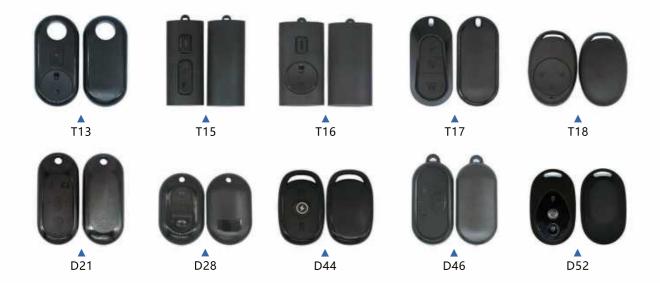

anti-vibiration/waterproof
- Keyless lock/unlock
- Smart sensing if hemlet is locked
- Disinfection and drying helmet

# **ANTI-THEFT ALARM SYSTEM**



#### **RJ501**

Voltage: 28V-72V Standby current: ≤6.5mA Decibel: ≥85 dB(@1m)

basic alarm function



#### **RJ502**

Voltage: 48V-72V Standby current: ≤2mA Decibel: ≥85 dB (@1m) keyless system +basic alarm function



#### 708

PKE function

Voltage: 48V-72V Standby current: ≤7.5mA Decibel: ≥80 dB (@1m)



#### 708B

Voltage: 48V-72V
Standby current: ≤7.5mA
Decibel: ≥80 dB (@1m)
keyless system
seat lock control(optional)
steering lock control(optional)

basic alarm function: Press the lock button, it will enter into the defence status. When there is vibiration /wheel rotation or power on signal, the host will alarm

# REMOTE CONTROLLER



# **BLUETOOTH ALARM SYSTEM**









# **DC-DC CONVERTER**



Voltage:30~100V Standby current:9.5mA Output voltage:12V/5V Main material:aluminum case

**DC-DC** converter

#### **Function**

DC-DC converter Electronic horn Support 5V USB(optional)

# **Advantages**

Low power consumption

Buzzing tablet sound, pressing ceramic, strong anti-interference ability