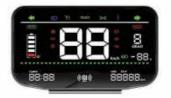

#### **YC04**

Voltage:30-100V Current:3mA±0.5 Waterproof:IP66 Size:95\*193\*50mm

- •SIF/485/UART/CAN
- •SOC
- KERS display
- Colorful light
- Battery status
- ODO
- Backlight

### **YC14**

Voltage:30-100V Current:3mA±0.5 Waterproof:IP66 Size:166.4\*93mm

- Anti-theft alarm
- NFC power on/off
- •SIF/485/UART/CAN
- •SOC
- •12V/48 flasher
- Battery status
- ODO
- Backlight

#### **YC15**

Voltage:30-100V Current:3mA±0.5 Waterproof:IP66 Size:112.3\*93.5mm

- Anti-theft alarm
- NFC power on/off
- •SIF/485/UART/CAN
- •12V/48 flasher
- Battery status
- ODO
- Backlight