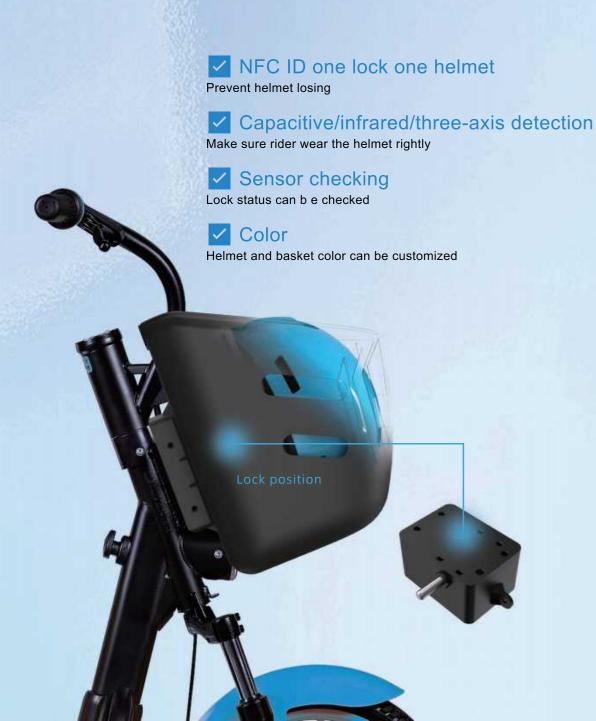

# **Smart helmet lock**

Specially design for sharing business Convinent to operate Scan the QR code, opening e-vehicle and lock.

ST-508

Voltage:25-48V Motor type:DC motor Current: < 5mA Size:315\*290\*220mm Waterproof: IPX7

- Sepcial design for sharing vehicle
- Anti-theft/ anti-vibiration/waterproof
- Keyless lock/unlock
- Smart sensing if hemlet is locked

Voltage:25-48V Current: < 5mA Waterproof:IPX7

Motor type:DC motor Size:305\*260\*270mm

- Sepcial design for sharing vehicle
- Anti-theft/ anti-vibiration/waterproof
- Keyless lock/unlock
- Smart sensing if hemlet is locked

ST-509

Voltage:25-48V Motor type:DC motor Current: <5mA Size:305\*260\*270mm Waterproof: IPX7

- Sepcial design for sharing vehicle hemlet
- Anti-theft/ anti-vibiration/waterproof
- Keyless lock/unlock
- Smart sensing if hemlet is locked

ST-511

Voltage:25-48V Current: < 5mA Waterproof:IPX7

Motor type:DC motor Size:305\*252\*300mm

- Sepcial design for sharing vehicle hemlet
- Anti-theft/ anti-vibiration/waterproof
- Keyless lock/unlock
- Smart sensing if hemlet is locked
- Disinfection and drying helmet