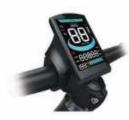

# Colorful VA intelligent display

- Anti-theft alarm
- ONFC power on/off
- Power-off memory

- **OHIFI**
- **OSOC**
- OSIF/485/UART/CAN

- **OKERS** display
- ●12V/48 flasher
- ●12V/48 flashing output

# **Advantages of LED display**

Convenience: With an NFC-enabled smartphone, you can easily access to power on/off your scooter by simply holding your phone close to the NFC tag or sensor

# **Advantages of LED display**

Energy efficiency:NFC LED displays typically use less energy than traditional displays, making them more energy-efficient and eco-friendly.

# **Advantages of LED display**

Customizability:NFC LED displays can be easily programmed to display different information or content, making them highly customizable and adaptable to different use cases and environments.