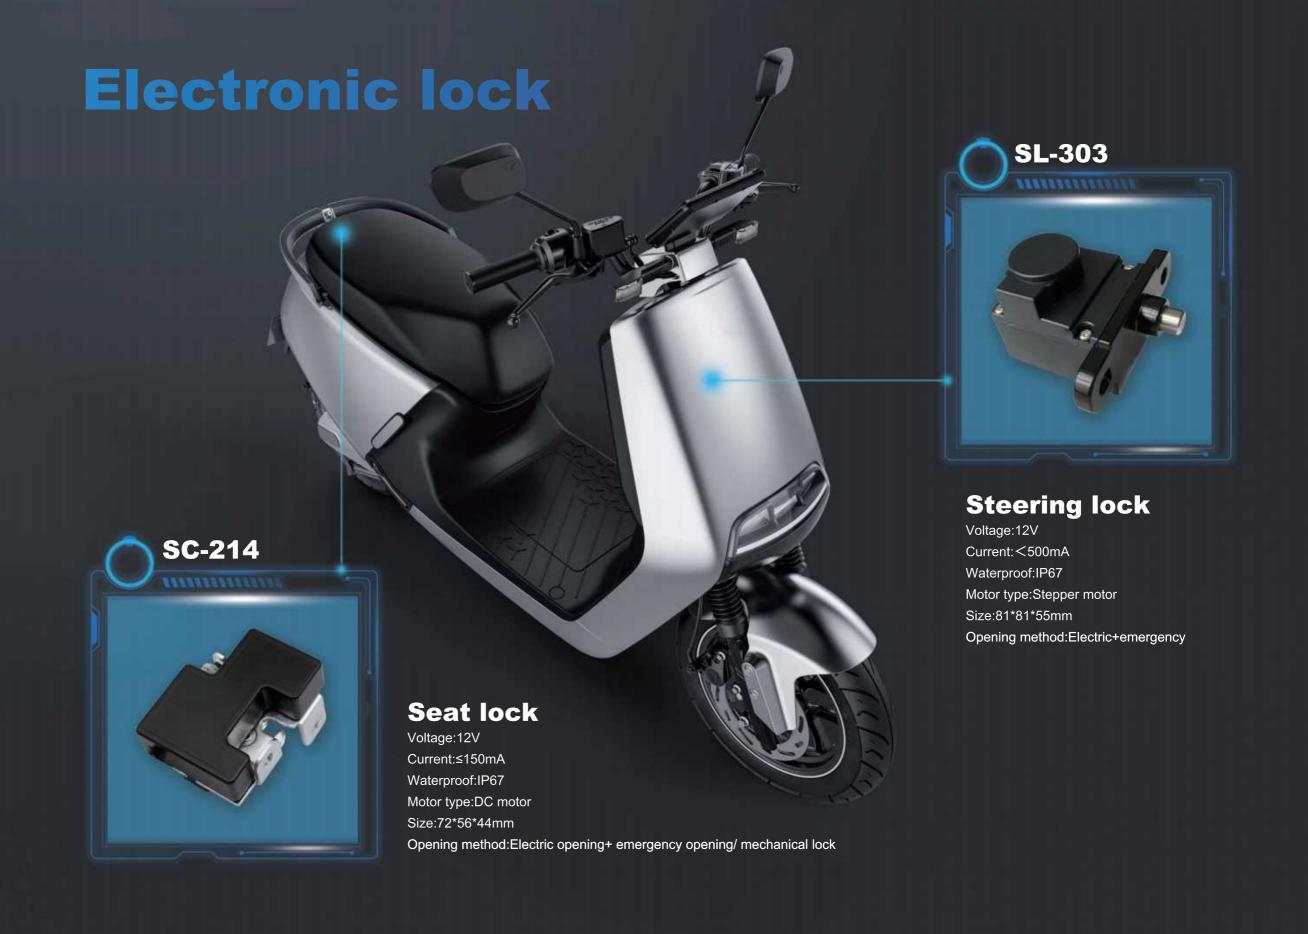

# **ELECTRONIC LOCK**

#### **SL301**

Voltage:12V Current:≤100mA Waterproof:IP67 Motor type:Stepper motor Size:74\*40\*52mm Opening method:Electric

- •Special design for e-vehicle steering
- •Keyless lock/unlock
- Anti-theft/anti-prying/anti-smash/ waterproof/anti-vibiration

# **ELECTRONIC LOCK**

SC-201

Voltage:12V
Current:<100mA
Waterproof:IP67
Motor type:Stepper motor
Size:65\*56\*45mm
Opening method:Electric
opening+ emergency opening/
mechanical lock

- •Special design for e-scooter seat/ cushion
- Keyless lock/unlock
- Shackle special plate, More durable
- •Anti-theft/anti-prying/anti-smash/ waterproof/anti-vibiration
- Emergency switch in case no power

SC-202

Voltage:5V
Current:≤100mA
Waterproof:IP67
Motor type:Stepper motor
Size:65\*56\*45mm
Working method:Electric
opening+ emergency opening/
mechanical lock

- Special design for e-scooter seat/ cushion
- Keyless lock/unlock
- •Shackle special plate, More durable
- •Anti-theft/anti-prying/anti-smash/ waterproof/anti-vibiration
- Emergency switch in case no power

**SC-211** 

Voltage:5V
Current:<500mA
Waterproof:IP67
Motor type:030 motor
Size:72\*58\*47.8mm
Working method:Electric
opening+ emergency opening/
mechanical lock

- Special design for e-scooter seat/ cushion
- Keyless lock/unlock
- Shackle special plate, More durable
- •Anti-theft/anti-prying/anti-smash/ waterproof/anti-vibiration
- Emergency switch in case no power