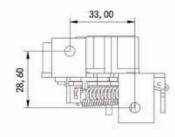

#### **SL301**

Voltage:12V Current:≤100mA Waterproof:IP67 Motor type:Stepper motor Size:74\*40\*52mm Opening method:Electric

- •Special design for e-vehicle steering
- •Keyless lock/unlock
- Anti-theft/anti-prying/anti-smash/ waterproof/anti-vibiration