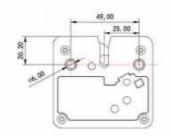

#### **SL301**

Voltage:12V Current:≤100mA Waterproof:IP67 Motor type:Stepper motor Size:74\*40\*52mm Opening method:Electric

- •Special design for e-vehicle steering
- •Keyless lock/unlock
- Anti-theft/anti-prying/anti-smash/ waterproof/anti-vibiration

### SH101

Voltage:12V
Current:≤380mA
Waterproof:IP67
Motor type:N20 motor
Size:74\*25\*22mm
Working method:Electric opening

- Special design for e-scooter battery case
- Keyless lock/unlock
- Small size
- Anti-theft/anti-prying/anti-smash/ waterproof/anti-vibiration

#### **SH102**

Voltage:12V
Current:≤100mA
Waterproof:IP67
Motor type:N20 motor
Size:120\*28\*54mm
Working method:Electric
opening/ mechanical lock

- •Special design for e-scooter battery case
- Keyless lock/unlock
- Anti-theft/anti-prying/anti-smash/ waterproof/anti-vibiration