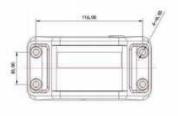

**ST-504** 

Voltage:48V Current:<70mA Waterproof:IP67 Motor type:DC motor Size:149\*103\*35mm Working method:Electric opening

- •Sepcial design for sharing vehicle hemlet
- Anti-theft/ anti-vibiration/waterproof
- Keyless lock/unlock
- Smart sensing if hemlet is locked

**ST-505** 

Voltage:48V
Current: <70mA
Waterproof:IP67
Motor type:DC motor
Size:136\*69\*37mm
Working method:Electric
opening

- •Sepcial design for sharing vehicle hemlet
- Anti-theft/ anti-vibiration/waterproof
- Keyless lock/unlock
- Smart sensing if hemlet is locked