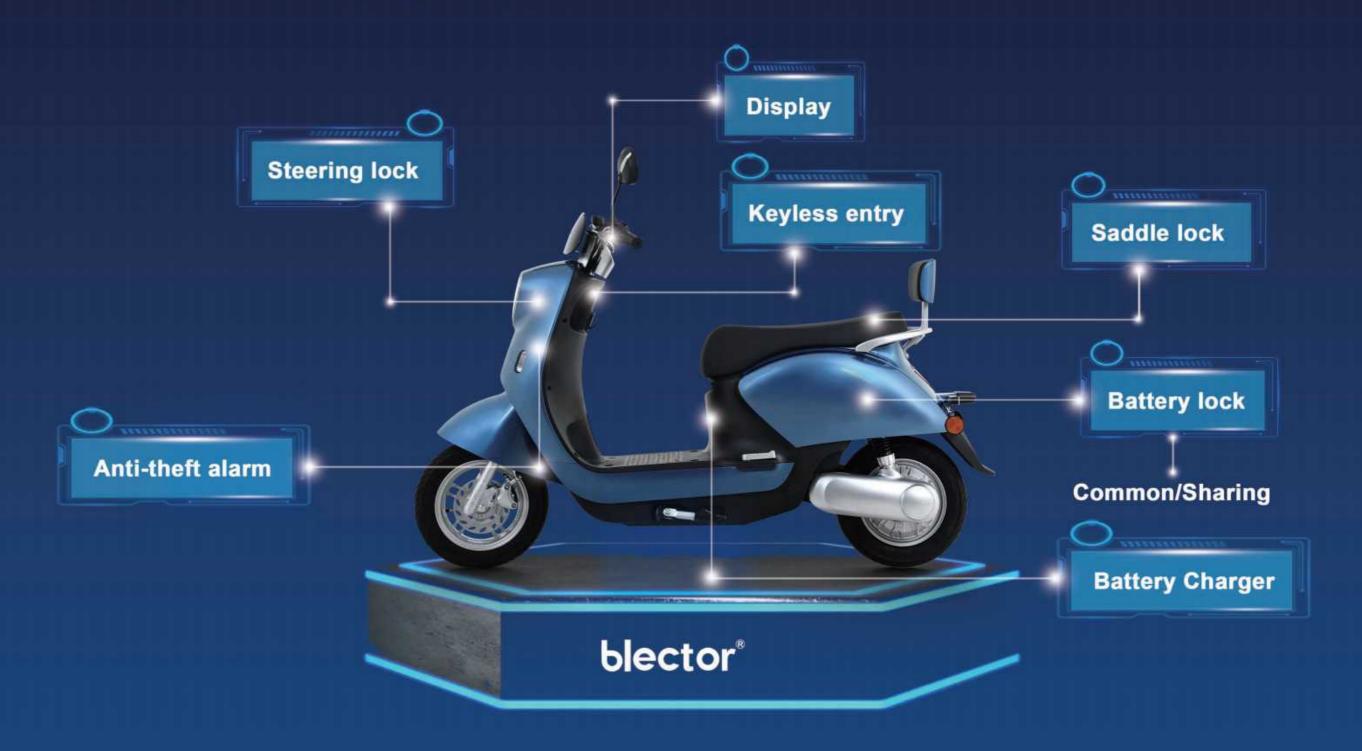

# DISPLAY ELECTRONIC LOCK ALARM SYSTEM CONVERTER

----MAKE YOUR TRAVEL MORE CONVENIENT

# What can we do?

# Colorful VA intelligent display

- Anti-theft alarm
- ONFC power on/off
- Power-off memory

- **OHIFI**
- **OSOC**
- OSIF/485/UART/CAN

- **OKERS** display
- ●12V/48 flasher
- ●12V/48 flashing output