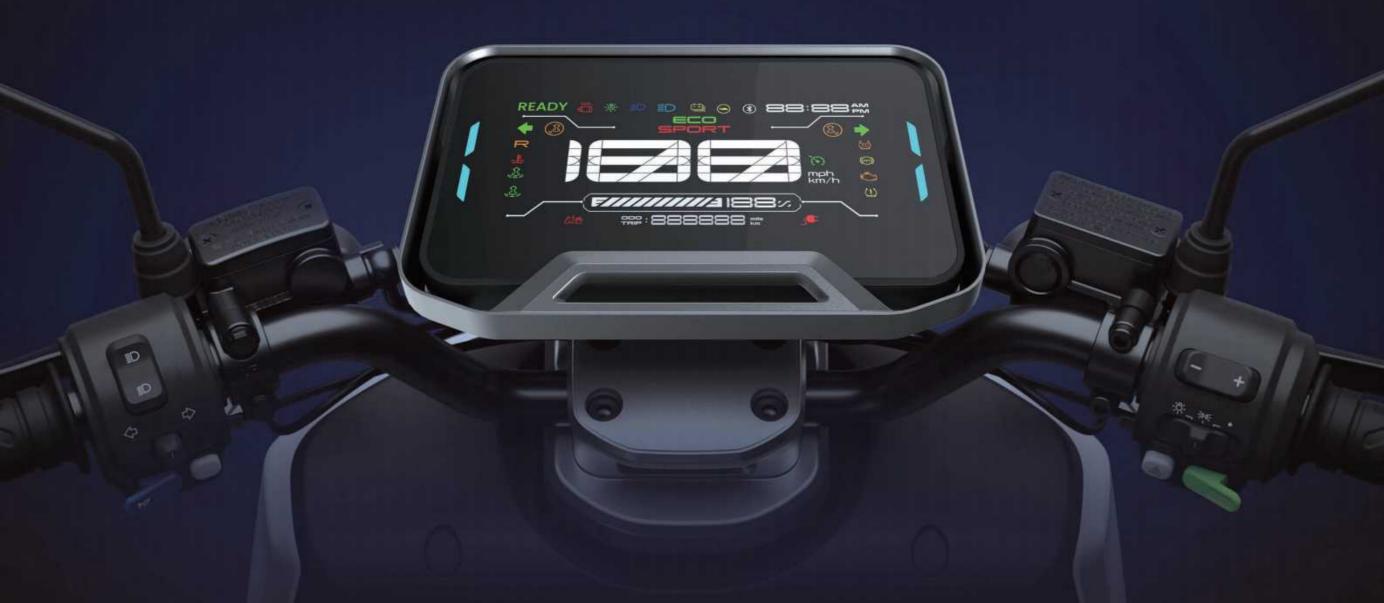

# **Advantages of LED display**

Convenience: With an NFC-enabled smartphone, you can easily access to power on/off your scooter by simply holding your phone close to the NFC tag or sensor

# **Advantages of LED display**

Energy efficiency:NFC LED displays typically use less energy than traditional displays, making them more energy-efficient and eco-friendly.

# **Advantages of LED display**

Customizability:NFC LED displays can be easily programmed to display different information or content, making them highly customizable and adaptable to different use cases and environments.

# Advantages of VA display

- Better Contrast Ratio: VA displays typically have better contrast ratios compared to both LED and LCD displays. This means they can display deeper blacks and brighter whites, resulting in a more dynamic image.
- Improved Viewing Angles: VA displays generally have better viewing angles compared to traditional LCD displays, making them suitable for wider viewing environments.
- Reduced Motion Blur: VA displays often have faster response times compared to traditional LCD displays, resulting in reduced motion blur, which is beneficial for gaming and fast-paced content.
- Higher Refresh Rates: Some VA displays support higher refresh rates compared to traditional LCD displays, which can result in smoother motion and better gaming performance.
- Better Color Accuracy: VA displays can offer better color accuracy compared to traditional LCD displays, making them suitable for tasks where color reproduction is important.