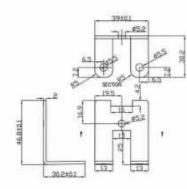

#### **SL301**

Voltage:12V Current:≤100mA Waterproof:IP67 Motor type:Stepper motor Size:74\*40\*52mm Opening method:Electric

- •Special design for e-vehicle steering
- •Keyless lock/unlock
- Anti-theft/anti-prying/anti-smash/ waterproof/anti-vibiration

### SH101

Voltage:12V
Current:≤380mA
Waterproof:IP67
Motor type:N20 motor
Size:74\*25\*22mm
Working method:Electric opening

- Special design for e-scooter battery case
- Keyless lock/unlock
- Small size
- Anti-theft/anti-prying/anti-smash/ waterproof/anti-vibiration

#### **SH102**

Voltage:12V
Current:≤100mA
Waterproof:IP67
Motor type:N20 motor
Size:120\*28\*54mm
Working method:Electric
opening/ mechanical lock

- •Special design for e-scooter battery case
- Keyless lock/unlock
- Anti-theft/anti-prying/anti-smash/ waterproof/anti-vibiration