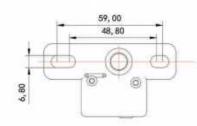

# **DC-DC CONVERTER**

Voltage:30~100V Standby current:9.5mA Output voltage:12V/5V Main material:aluminum case

**DC-DC** converter