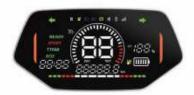

# Colorful VA intelligent display

- Anti-theft alarm
- ONFC power on/off
- Power-off memory

- **OHIFI**
- **OSOC**
- OSIF/485/UART/CAN

- **OKERS** display
- ●12V/48 flasher
- ●12V/48 flashing output

# **Advantages of LED display**

Convenience: With an NFC-enabled smartphone, you can easily access to power on/off your scooter by simply holding your phone close to the NFC tag or sensor

# **Advantages of LED display**

Energy efficiency:NFC LED displays typically use less energy than traditional displays, making them more energy-efficient and eco-friendly.

# **Advantages of LED display**

Customizability:NFC LED displays can be easily programmed to display different information or content, making them highly customizable and adaptable to different use cases and environments.

# Advantages of VA display

- Better Contrast Ratio: VA displays typically have better contrast ratios compared to both LED and LCD displays. This means they can display deeper blacks and brighter whites, resulting in a more dynamic image.
- Improved Viewing Angles: VA displays generally have better viewing angles compared to traditional LCD displays, making them suitable for wider viewing environments.
- Reduced Motion Blur: VA displays often have faster response times compared to traditional LCD displays, resulting in reduced motion blur, which is beneficial for gaming and fast-paced content.
- Higher Refresh Rates: Some VA displays support higher refresh rates compared to traditional LCD displays, which can result in smoother motion and better gaming performance.
- Better Color Accuracy: VA displays can offer better color accuracy compared to traditional LCD displays, making them suitable for tasks where color reproduction is important.