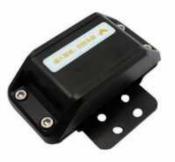

**ST-504** 

Voltage:48V Current:<70mA Waterproof:IP67 Motor type:DC motor Size:149\*103\*35mm Working method:Electric opening

- •Sepcial design for sharing vehicle hemlet
- Anti-theft/ anti-vibiration/waterproof
- Keyless lock/unlock
- Smart sensing if hemlet is locked

**ST-505** 

Voltage:48V
Current: <70mA
Waterproof:IP67
Motor type:DC motor
Size:136\*69\*37mm
Working method:Electric
opening

- •Sepcial design for sharing vehicle hemlet
- Anti-theft/ anti-vibiration/waterproof
- Keyless lock/unlock
- Smart sensing if hemlet is locked