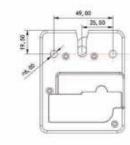

#### **SL301**

Voltage:12V Current:≤100mA Waterproof:IP67 Motor type:Stepper motor Size:74\*40\*52mm Opening method:Electric

- •Special design for e-vehicle steering
- •Keyless lock/unlock
- Anti-theft/anti-prying/anti-smash/ waterproof/anti-vibiration