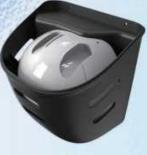

# **Smart helmet lock**

Specially design for sharing business Convinent to operate Scan the QR code, opening e-vehicle and lock.

ST-508

Voltage:25-48V Motor type:DC motor Current: < 5mA Size:315\*290\*220mm Waterproof: IPX7

- Sepcial design for sharing vehicle
- Anti-theft/ anti-vibiration/waterproof
- Keyless lock/unlock
- Smart sensing if hemlet is locked

Voltage:25-48V Current: < 5mA Waterproof:IPX7

Motor type:DC motor Size:305\*260\*270mm

- Sepcial design for sharing vehicle
- Anti-theft/ anti-vibiration/waterproof
- Keyless lock/unlock
- Smart sensing if hemlet is locked

ST-509

Voltage:25-48V Motor type:DC motor Current: <5mA Size:305\*260\*270mm Waterproof: IPX7

- Sepcial design for sharing vehicle hemlet
- Anti-theft/ anti-vibiration/waterproof
- Keyless lock/unlock
- Smart sensing if hemlet is locked

ST-511

Voltage:25-48V Current: < 5mA Waterproof:IPX7

Motor type:DC motor Size:305\*252\*300mm

- Sepcial design for sharing vehicle hemlet
- Anti-theft/ anti-vibiration/waterproof
- Keyless lock/unlock
- Smart sensing if hemlet is locked
- Disinfection and drying helmet