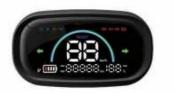

#### **RJ601**

Voltage:30-100V Current:3mA±0.5 Waterproof:IP66 Size:226.4\*127.4\*33.1mm

- Anti-theft alarm
- Bluetooth
- NFC power on/off
- •12V/48 flashing output
- HIFI
- Real-time o'clock
- Over-speed notice
- Touch-screen