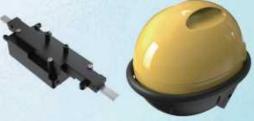

**ST-504** 

Voltage:48V Current:<70mA Waterproof:IP67 Motor type:DC motor Size:149\*103\*35mm Working method:Electric opening

- •Sepcial design for sharing vehicle hemlet
- Anti-theft/ anti-vibiration/waterproof
- Keyless lock/unlock
- Smart sensing if hemlet is locked

**ST-505** 

Voltage:48V
Current: <70mA
Waterproof:IP67
Motor type:DC motor
Size:136\*69\*37mm
Working method:Electric
opening

- •Sepcial design for sharing vehicle hemlet
- Anti-theft/ anti-vibiration/waterproof
- Keyless lock/unlock
- Smart sensing if hemlet is locked