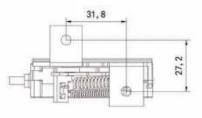

#### DCS-DK-004

Voltage:4.2V
Current:≤1A
Waterproof:IP67
Motor type:I30 motor
Size:71\*65\*18mm
Working method:Electric
opening/ mechanical lock

- Special design for e-scooter seat/ cushion
- Keyless lock/unlock
- •Shackle special plate, tensile test is >6000N
- Anti-theft/anti-prying/anti-smash/ waterproof/anti-vibiration

**SG-601** 

Voltage:4.2V
Current: < 500mA
Waterproof:IP67
Motor type:I30 motor
Size:85\*70\*18.2mm
Working method:Electric
opening/ mechanical lock

- •Special design for e-scooter seat/ cushion
- Keyless lock/unlock
- •Shackle special plate, tensile test is >6000N
- •Anti-theft/anti-prying/anti-smash/ waterproof/anti-vibiration

#### **ZDS-DK-008**

Voltage:4.2V
Current:≤1A
Waterproof:IP67
Motor type:I30 motor
Size:66.2\*65.3\*42.7mm
Working method:Electric
opening/ mechanical lock

- •Special design for e-scooter seat/ cushion
- Keyless lock/unlock
- •Shackle special plate, tensile test is >6000N
- Anti-theft/anti-prying/anti-smash/ waterproof/anti-vibiration