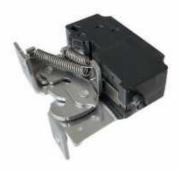

### SH101

Voltage:12V
Current:≤380mA
Waterproof:IP67
Motor type:N20 motor
Size:74\*25\*22mm
Working method:Electric opening

- Special design for e-scooter battery case
- Keyless lock/unlock
- Small size
- Anti-theft/anti-prying/anti-smash/ waterproof/anti-vibiration

#### **SH102**

Voltage:12V
Current:≤100mA
Waterproof:IP67
Motor type:N20 motor
Size:120\*28\*54mm
Working method:Electric
opening/ mechanical lock

- •Special design for e-scooter battery case
- Keyless lock/unlock
- Anti-theft/anti-prying/anti-smash/ waterproof/anti-vibiration