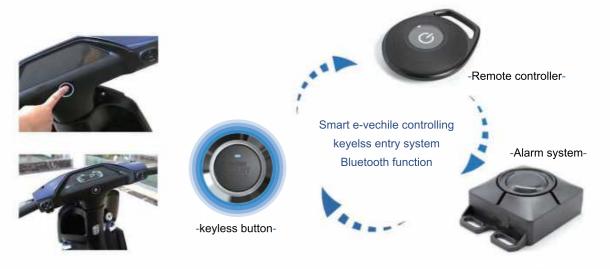

yless lock/unlock
- Smart sensing if hemlet is locked
- Disinfection and drying helmet

# **ANTI-THEFT ALARM SYSTEM**



#### **RJ501**

Voltage: 28V-72V Standby current: ≤6.5mA Decibel: ≥85 dB(@1m)

basic alarm function



#### **RJ502**

Voltage: 48V-72V Standby current: ≤2mA Decibel: ≥85 dB (@1m) keyless system +basic alarm function



#### 708

PKE function

Voltage: 48V-72V Standby current: ≤7.5mA Decibel: ≥80 dB (@1m)



#### 708B

Voltage: 48V-72V
Standby current: ≤7.5mA
Decibel: ≥80 dB (@1m)
keyless system
seat lock control(optional)
steering lock control(optional)

basic alarm function: Press the lock button, it will enter into the defence status. When there is vibiration /wheel rotation or power on signal, the host will alarm

# REMOTE CONTROLLER



# **BLUETOOTH ALARM SYSTEM**









# **DC-DC CONVERTER**



Voltage:30~100V Standby current:9.5mA Output voltage:12V/5V Main material:aluminum case

**DC-DC** converter

#### **Function**

DC-DC converter Electronic horn Support 5V USB(optional)

# **Advantages**

Low power consumption

Buzzing tablet sound, pressing ceramic, strong anti-interference ability