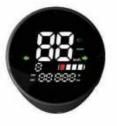

#### **YC29**

Voltage:30-100V Current:3mA±0.5 Waterproof:IPX6 Size:φ50\*30mm

- Display of speed, power, and parking
- •NFC power on/off, more convinent
- Self-study card function
- Power-off memory
- •SIF/485/UART/CAN
- •12V/48 flasher
- Battery status
- •ODO
- Backlight

## **YT01**

Voltage:30-100V Current:3mA±0.5 Waterproof:IP65 Size:73\*24.4\*9.06mm

- Highlight the LED display
- Display of speed, power, and parking
- •NFC power on/off, more convinent
- Serial communication
- Self-study card function

# YT02

Voltage:30-100V Current:3mA±0.5 Waterproof:IP65 Size:φ50\*30mm

- NFC power on/off
- Power-off memory
- •SIF/485/UART/CAN
- •Special design for foldable e-bike