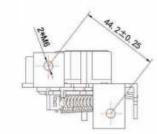

#### **SH102**

Voltage:12V
Current:≤100mA
Waterproof:IP67
Motor type:N20 motor
Size:120\*28\*54mm
Working method:Electric
opening/ mechanical lock

- •Special design for e-scooter battery case
- Keyless lock/unlock
- Anti-theft/anti-prying/anti-smash/ waterproof/anti-vibiration