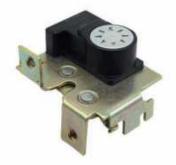

# **ELECTRONIC LOCK**

SC-201

Voltage:12V
Current:<100mA
Waterproof:IP67
Motor type:Stepper motor
Size:65\*56\*45mm
Opening method:Electric
opening+ emergency opening/
mechanical lock

- •Special design for e-scooter seat/ cushion
- Keyless lock/unlock
- Shackle special plate, More durable
- •Anti-theft/anti-prying/anti-smash/ waterproof/anti-vibiration
- Emergency switch in case no power

SC-202

Voltage:5V
Current:≤100mA
Waterproof:IP67
Motor type:Stepper motor
Size:65\*56\*45mm
Working method:Electric
opening+ emergency opening/
mechanical lock

- Special design for e-scooter seat/ cushion
- Keyless lock/unlock
- •Shackle special plate, More durable
- •Anti-theft/anti-prying/anti-smash/ waterproof/anti-vibiration
- Emergency switch in case no power

**SC-211** 

Voltage:5V
Current:<500mA
Waterproof:IP67
Motor type:030 motor
Size:72\*58\*47.8mm
Working method:Electric
opening+ emergency opening/
mechanical lock

- Special design for e-scooter seat/ cushion
- Keyless lock/unlock
- Shackle special plate, More durable
- •Anti-theft/anti-prying/anti-smash/ waterproof/anti-vibiration
- Emergency switch in case no power