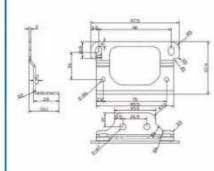

#### DCS-DK-004

Voltage:4.2V
Current:≤1A
Waterproof:IP67
Motor type:I30 motor
Size:71\*65\*18mm
Working method:Electric
opening/ mechanical lock

- Special design for e-scooter seat/ cushion
- Keyless lock/unlock
- •Shackle special plate, tensile test is >6000N
- Anti-theft/anti-prying/anti-smash/ waterproof/anti-vibiration

**SG-601** 

Voltage:4.2V
Current: < 500mA
Waterproof:IP67
Motor type:I30 motor
Size:85\*70\*18.2mm
Working method:Electric
opening/ mechanical lock

- •Special design for e-scooter seat/ cushion
- Keyless lock/unlock
- •Shackle special plate, tensile test is >6000N
- •Anti-theft/anti-prying/anti-smash/ waterproof/anti-vibiration

#### **ZDS-DK-008**

Voltage:4.2V
Current:≤1A
Waterproof:IP67
Motor type:I30 motor
Size:66.2\*65.3\*42.7mm
Working method:Electric
opening/ mechanical lock

- •Special design for e-scooter seat/ cushion
- Keyless lock/unlock
- •Shackle special plate, tensile test is >6000N
- Anti-theft/anti-prying/anti-smash/ waterproof/anti-vibiration