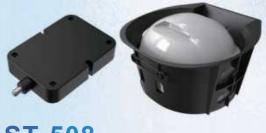

- Sepcial design for sharing vehicle
- Anti-theft/ anti-vibiration/waterproof
- Keyless lock/unlock
- Smart sensing if hemlet is locked

ST-509

Voltage:25-48V Motor type:DC motor Current: <5mA Size:305\*260\*270mm Waterproof: IPX7

- Sepcial design for sharing vehicle hemlet
- Anti-theft/ anti-vibiration/waterproof
- Keyless lock/unlock
- Smart sensing if hemlet is locked

ST-511

Voltage:25-48V Current: < 5mA Waterproof:IPX7

Motor type:DC motor Size:305\*252\*300mm