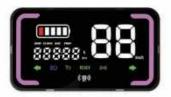

# Colorful VA intelligent display

- Anti-theft alarm
- ONFC power on/off
- Power-off memory

- **OHIFI**
- **OSOC**
- OSIF/485/UART/CAN

- **OKERS** display
- ●12V/48 flasher
- ●12V/48 flashing output