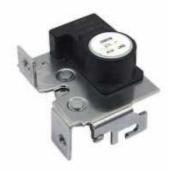

### SH101

Voltage:12V
Current:≤380mA
Waterproof:IP67
Motor type:N20 motor
Size:74\*25\*22mm
Working method:Electric opening

- Special design for e-scooter battery case
- Keyless lock/unlock
- Small size
- Anti-theft/anti-prying/anti-smash/ waterproof/anti-vibiration