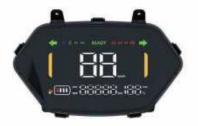

**BMAX** 

Voltage:30-100V Current:3mA±0.5 Waterproof:IPX6

- Display of speed, power, and parking
- NFC power on/off, more convinent
- Self-study card function
- Power-off memory
- •SIF/485/UART/CAN
- •12V/48 flasher
- Battery status
- ODO
- Backlight