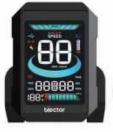

# Colorful VA intelligent display

- Anti-theft alarm
- ONFC power on/off
- Power-off memory

- **OHIFI**
- **OSOC**
- OSIF/485/UART/CAN

- **OKERS** display
- ●12V/48 flasher
- ●12V/48 flashing output

# Advantages of VA display

- Better Contrast Ratio: VA displays typically have better contrast ratios compared to both LED and LCD displays. This means they can display deeper blacks and brighter whites, resulting in a more dynamic image.
- Improved Viewing Angles: VA displays generally have better viewing angles compared to traditional LCD displays, making them suitable for wider viewing environments.
- Reduced Motion Blur: VA displays often have faster response times compared to traditional LCD displays, resulting in reduced motion blur, which is beneficial for gaming and fast-paced content.
- Higher Refresh Rates: Some VA displays support higher refresh rates compared to traditional LCD displays, which can result in smoother motion and better gaming performance.
- Better Color Accuracy: VA displays can offer better color accuracy compared to traditional LCD displays, making them suitable for tasks where color reproduction is important.