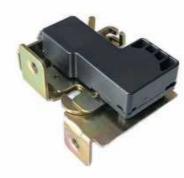

#### DCS-DK-004

Voltage:4.2V
Current:≤1A
Waterproof:IP67
Motor type:I30 motor
Size:71\*65\*18mm
Working method:Electric
opening/ mechanical lock

- Special design for e-scooter seat/ cushion
- Keyless lock/unlock
- •Shackle special plate, tensile test is >6000N
- Anti-theft/anti-prying/anti-smash/ waterproof/anti-vibiration