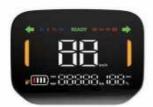

# Colorful VA intelligent display

- Anti-theft alarm
- ONFC power on/off
- Power-off memory

- **OHIFI**
- **OSOC**
- OSIF/485/UART/CAN

- **OKERS** display
- ●12V/48 flasher
- ●12V/48 flashing output