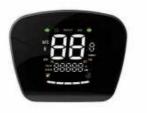

# **RJ605**

Voltage:30-100V Current:3mA±0.5 Waterproof:IP66 Size:163.9\*93.5\*23.5mm

- Anti-theft alarm
- NFC power on/off
- Power-off memory
- •SIF/485/UART/CAN
- HIFI
- Bluetooth
- KERS display
- •12V/48 flasher
- •12V/48 flashing output