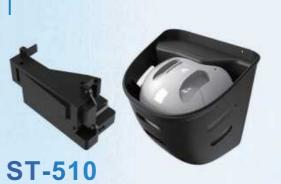

# **Smart helmet lock**

Specially design for sharing business Convinent to operate Scan the QR code, opening e-vehicle and lock.

ST-508

Voltage:25-48V Motor type:DC motor Current: < 5mA Size:315\*290\*220mm Waterproof: IPX7

- Sepcial design for sharing vehicle
- Anti-theft/ anti-vibiration/waterproof
- Keyless lock/unlock
- Smart sensing if hemlet is locked

Voltage:25-48V Current: < 5mA Waterproof:IPX7

Motor type:DC motor Size:305\*260\*270mm