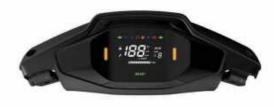

# Colorful VA intelligent display

- Anti-theft alarm
- ONFC power on/off
- Power-off memory

- **OHIFI**
- **OSOC**
- OSIF/485/UART/CAN

- **OKERS** display
- ●12V/48 flasher
- ●12V/48 flashing output

# **Advantages of LED display**

Convenience: With an NFC-enabled smartphone, you can easily access to power on/off your scooter by simply holding your phone close to the NFC tag or sensor

# **Advantages of LED display**

Energy efficiency:NFC LED displays typically use less energy than traditional displays, making them more energy-efficient and eco-friendly.

# **Advantages of LED display**

Customizability:NFC LED displays can be easily programmed to display different information or content, making them highly customizable and adaptable to different use cases and environments.