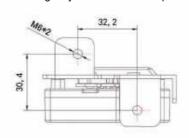

#### **SL301**

Voltage:12V Current:≤100mA Waterproof:IP67 Motor type:Stepper motor Size:74\*40\*52mm Opening method:Electric

- •Special design for e-vehicle steering
- •Keyless lock/unlock
- Anti-theft/anti-prying/anti-smash/ waterproof/anti-vibiration